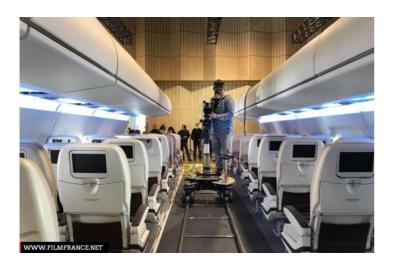

## A fully modular and customizable airplane location

The aircraft location of the Grand Set has been designed to offer a maximum of configurations.

- The location is made up of a set of elements such as galley, crewrest, toilet and cabin.
- For even more possibilities, hat racks and ceilings are removable.
- The seats can be arranged in an eco or business configuration, in one or more rows (up to 12 rows).
- The cabin can be divided into 1 or 2 lanes.
- $\hbox{- The modularity of the elements is total: armchairs and roof can be removed for extraordinary shots.}\\$
- Our decorator works with your teams to customize and accessorize the decor according to your scenario.
- Our team delivers ready-to-use decor to you.