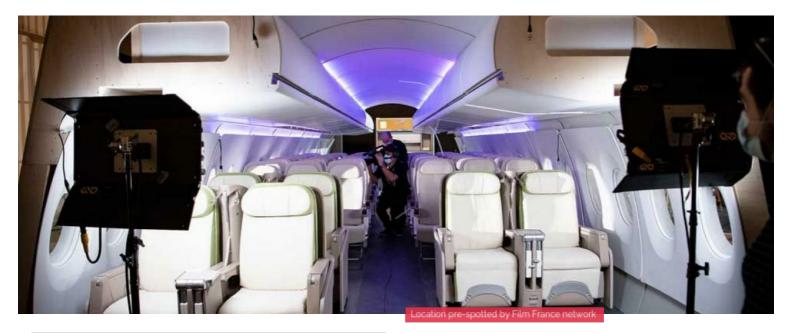

## A fully modular and customizable airplane location

The aircraft location of the Grand Set has been designed to offer a maximum of configurations.

- The location is made up of a set of elements such as galley, crewrest, toilet and cabin.
- For even more possibilities, hat racks and ceilings are removable.
- The seats can be arranged in an eco or business configuration, in one or more rows (up to 12 rows).
- The cabin can be divided into 1 or 2 lanes.
- $\hbox{- The modularity of the elements is total: armchairs and roof can be removed for extraordinary shots.}\\$
- Our decorator works with your teams to customize and accessorize the decor according to your scenario.
- Our team delivers ready-to-use decor to you.