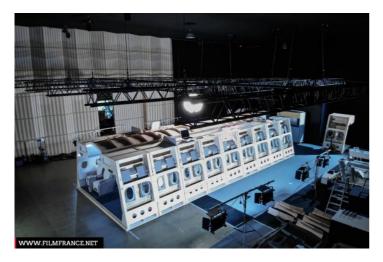

## A fully modular and customizable airplane location

The aircraft location of the Grand Set has been designed to offer a maximum of configurations.

- The location is made up of a set of elements such as galley, crewrest, toilet and cabin.
- For even more possibilities, hat racks and ceilings are removable.
- The seats can be arranged in an eco or business configuration, in one or more rows (up to 12 rows).
- The cabin can be divided into 1 or 2 lanes.
- $\hbox{- The modularity of the elements is total: armchairs and roof can be removed for extraordinary shots.}\\$
- Our decorator works with your teams to customize and accessorize the decor according to your scenario.
- Our team delivers ready-to-use decor to you.