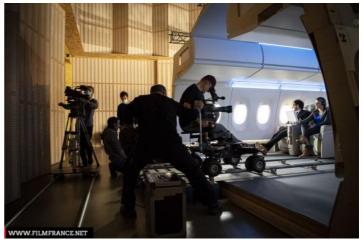

## A fully modular and customizable airplane location

The aircraft location of the Grand Set has been designed to offer a maximum of configurations.

- The location is made up of a set of elements such as galley, crewrest, toilet and cabin.
- For even more possibilities, hat racks and ceilings are removable.
- The seats can be arranged in an eco or business configuration, in one or more rows (up to 12 rows).
- The cabin can be divided into 1 or 2 lanes.
- $\hbox{- The modularity of the elements is total: armchairs and roof can be removed for extraordinary shots.}\\$
- Our decorator works with your teams to customize and accessorize the decor according to your scenario.
- Our team delivers ready-to-use decor to you.