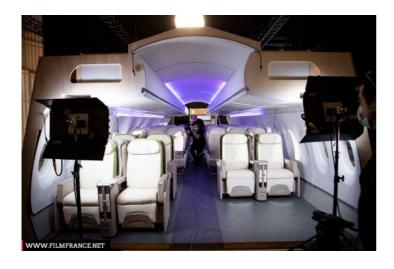

## A fully modular and customizable airplane location

The aircraft location of the Grand Set has been designed to offer a maximum of configurations.

- The location is made up of a set of elements such as galley, crewrest, toilet and cabin.
- For even more possibilities, hat racks and ceilings are removable.
- The seats can be arranged in an eco or business configuration, in one or more rows (up to 12 rows).
- The cabin can be divided into 1 or 2 lanes.
- $\hbox{- The modularity of the elements is total: armchairs and roof can be removed for extraordinary shots.}\\$
- Our decorator works with your teams to customize and accessorize the decor according to your scenario.
- Our team delivers ready-to-use decor to you.