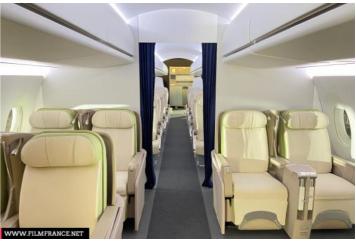

## A fully modular and customizable airplane location

The aircraft location of the Grand Set has been designed to offer a maximum of configurations.

- The location is made up of a set of elements such as galley, crewrest, toilet and cabin.
- For even more possibilities, hat racks and ceilings are removable.
- The seats can be arranged in an eco or business configuration, in one or more rows (up to 12 rows).
- The cabin can be divided into 1 or 2 lanes.
- $\hbox{- The modularity of the elements is total: armchairs and roof can be removed for extraordinary shots.}\\$
- Our decorator works with your teams to customize and accessorize the decor according to your scenario.
- Our team delivers ready-to-use decor to you.